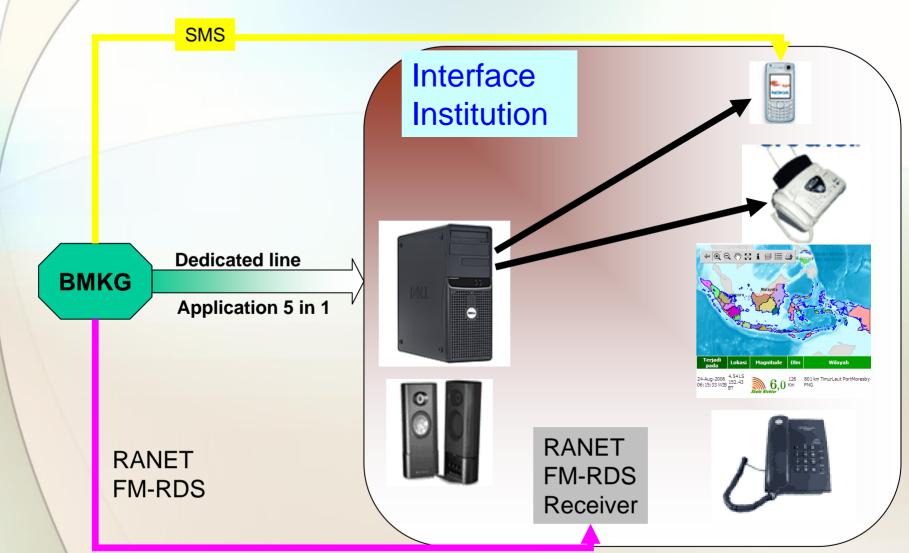

SAT VSAT (?) COMM: BAKOSURTANAL **BPPT BMKG** NC-Buoys NC - Tide Gauges NC - GPS NC - Seismic NC - Accelero **NC: National Centre UP STREAM** NC - InaTEWS (BMKG) Tsunami Data Base **DSS DOWN STREAM INSTITUTIONS INTERFACE: ELECTRONIC** LOC.GOV, **TELKOMSEL INDOSAT** Disast Manag. Agency **MEDIA** (SIREN) Dept of Home Affairs Police National **USER** Army SIREN • Dept Comm and Inform. Techn. DISSEMINATION (cell phone) **FACILITIES** Provincial Government District/City Mayor **COASTAL COMMUNITIES**





## The D-day: Bali, 26 December 2006



**Evacuation of 15,000 participants** 



Rescue and "victims"





# Sunami Simulation of Bengkulu

## Earthquake 2007

2007 Bengkulu Earthquake 0010 min





## **Seismic Integration System of InaTEWS**





### **5 in one INFORMATION Dissemination**







## National Warning FLOW to the Public



HF Radio



# **Issues on Sustainability Operation and Maintenance**

- Funding
- Expertise
- Quality
- Security
- Evaluation





# THANK YOU VERY MUCH

# FOR YOUR KIND ATTENTION

METEOROLOGICAL CLIMATOLOGICAL AND GEOPHYSICAL AGENCY (BMKG)



JL. ANGKASA I NO. 2 KEMAYORAN
JAKARTA PUSAT – INDONESIA
TEL/ FAX. 62 21 6542983
http://www.bmg.go.id



# NETWORK OF RADIO INTERNET FOR INFORMATION DISSEMINATION 2008 (140 Sites)





# Siren Network



# SEMINYAK



**KUTA** 



SIRENS IN BALI



**BMKG** 

SANUR



**TANJUNG BENOA** 



**BTDC** 



# Legal Framework on EWS

|   | LAW                               | DESCRIPTION                                                                                                       |
|---|----------------