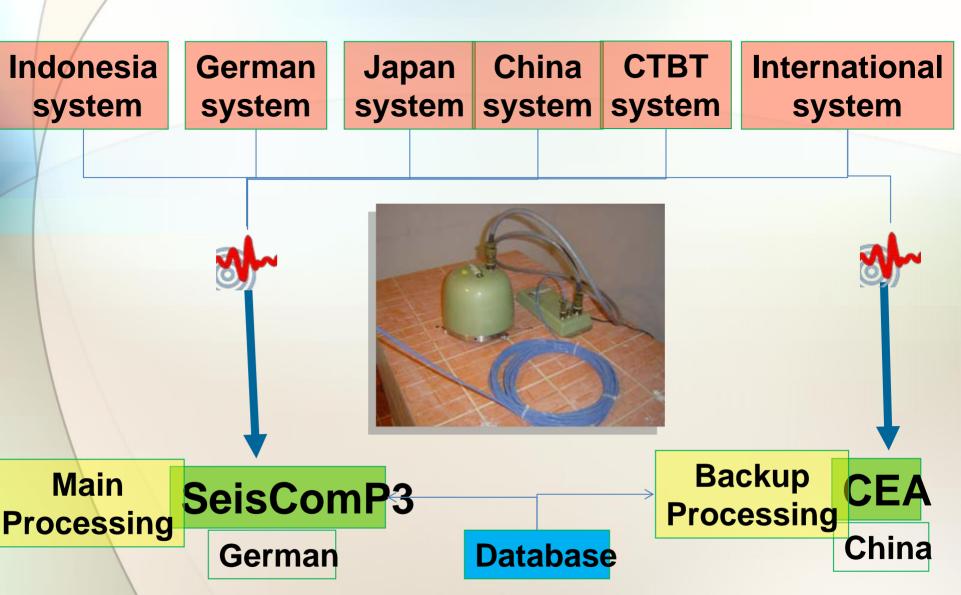

S **GPS** 40 **IMARSAT** VSAT **VSAT** GSM (?) VSAT VSAT (?) COMM: BAKOSURTANAL **BPPT BMKG** NC-Buoys NC - Tide Gauges NC - GPS NC - Seismic NC - Accelero **NC: National Centre UP STREAM** NC - InaTEWS (BMKG) Tsunami Data Base **DSS DOWN STREAM INSTITUTIONS INTERFACE: ELECTRONIC** LOC.GOV, **TELKOMSEL INDOSAT** Disast Manag. Agency **MEDIA** (SIREN) Dept of Home Affairs Police National **USER** Army SIREN • Dept Comm and Inform. Techn. DISSEMINATION (cell phone) **FACILITIES** Provincial Government District/City Mayor **COASTAL COMMUNITIES**





## The D-day: Bali, 26 December 2006



**Evacuation of 15,000 participants** 



Rescue and "victims"





# Sunami Simulation of Bengkulu

## Earthquake 2007

2007 Bengkulu Earthquake 0010 min





## **Seismic Integration System of InaTEWS**





### **5 in one INFORMATION Dissemination**







## National Warning FLOW to the Public



HF Radio



# **Issues on Sustainability Operation and Maintenance**

- Funding
- Expertise
- Quality
- Security
- Evaluation





# THANK YOU VERY MUCH

# FOR YOUR KIND ATTENTION

METEOROLOGICAL CLIMATOLOGICAL AND GEOPHYSICAL AGENCY (BMKG)



JL. ANGKASA I NO. 2 KEMAYORAN
JAKARTA PUSAT – INDONESIA
TEL/ FAX. 62 21 6542983
http://www.bmg.go.id



# NETWORK OF RADIO INTERNET FOR INFORMATION DISSEMINATION 2008 (140 Sites)





# Siren Network



# SEMINYAK



**KUTA** 



SIRENS IN BALI



**BMKG** 

SANUR



**TANJUNG BENOA** 



**BTDC** 



# Legal Framework on EWS

|   | LAW                               | DESCRIPTION