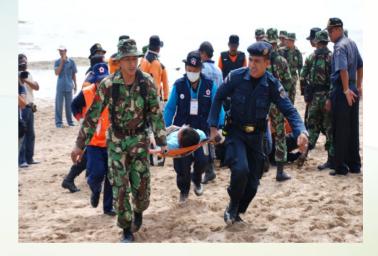

## The D-day: Bali, 26 December 2006

**Evacuation of 15,000 participants** 

Rescue and "victims"