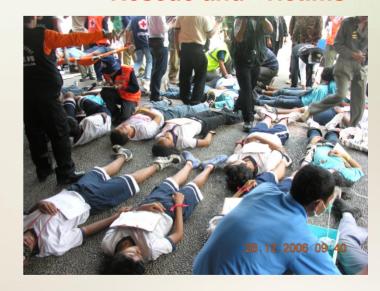

## The D-day: Bali, 26 December 2006

**Evacuation of 15,000 participants** 

Rescue and "victims"