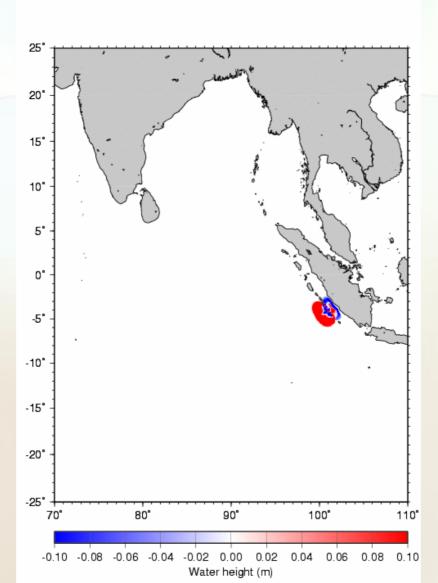

# Sunami Simulation of Bengkulu

## Earthquake 2007

2007 Bengkulu Earthquake 0010 min