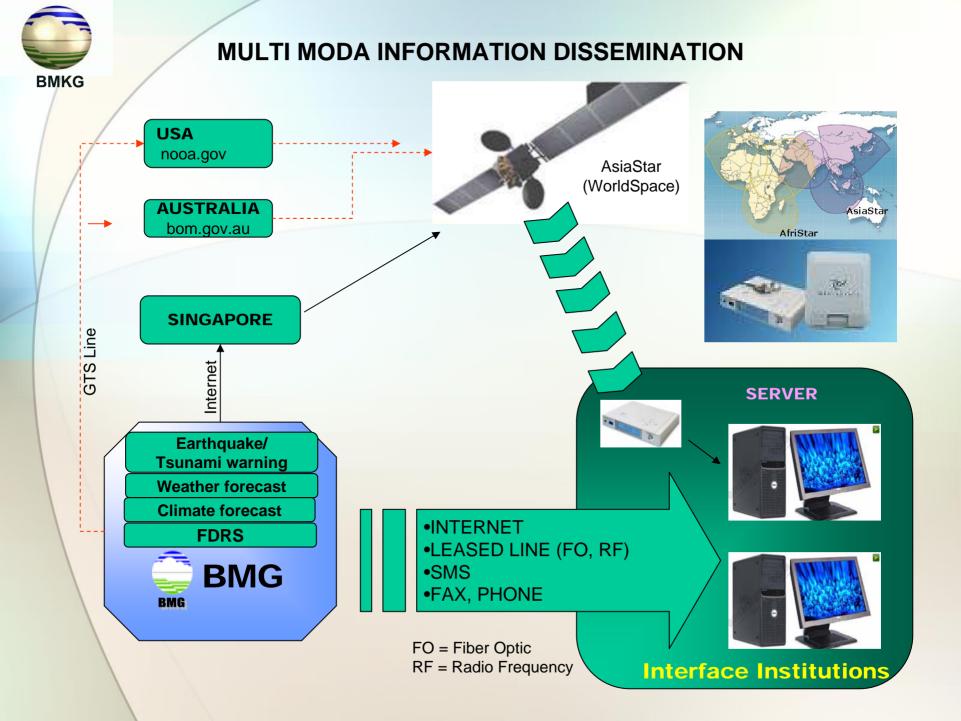

T VSAT (?) COMM: BAKOSURTANAL **BPPT BMKG** NC-Buoys NC - Tide Gauges NC - GPS NC - Seismic NC - Accelero **NC: National Centre UP STREAM** NC - InaTEWS (BMKG) Tsunami Data Base **DSS DOWN STREAM INSTITUTIONS INTERFACE: ELECTRONIC** LOC.GOV, **TELKOMSEL INDOSAT** Disast Manag. Agency **MEDIA** (SIREN) Dept of Home Affairs Police National **USER** Army SIREN • Dept Comm and Inform. Techn. DISSEMINATION (cell phone) **FACILITIES** Provincial Government District/City Mayor **COASTAL COMMUNITIES**





## The D-day: Bali, 26 December 2006



**Evacuation of 15,000 participants** 



Rescue and "victims"





# Sunami Simulation of Bengkulu

## Earthquake 2007

2007 Bengkulu Earthquake 0010 min





## **Seismic Integration System of InaTEWS**





### **5 in one INFORMATION Dissemination**







## National Warning FLOW to the Public



HF Radio



# **Issues on Sustainability Operation and Maintenance**

- Funding
- Expertise
- Quality
- Security
- Evaluation





# THANK YOU VERY MUCH

# FOR YOUR KIND ATTENTION

METEOROLOGICAL CLIMATOLOGICAL AND GEOPHYSICAL AGENCY (BMKG)



JL. ANGKASA I NO. 2 KEMAYORAN
JAKARTA PUSAT – INDONESIA
TEL/ FAX. 62 21 6542983
http://www.bmg.go.id



# NETWORK OF RADIO INTERNET FOR INFORMATION DISSEMINATION 2008 (140 Sites)





# Siren Network



# SEMINYAK



**KUTA** 



SIRENS IN BALI



**BMKG** 

SANUR



**TANJUNG BENOA** 



**BTDC** 



# Legal Framework on EWS

|   | LAW                               | DESCRIPTION                                                                                                       |
|---|------------------