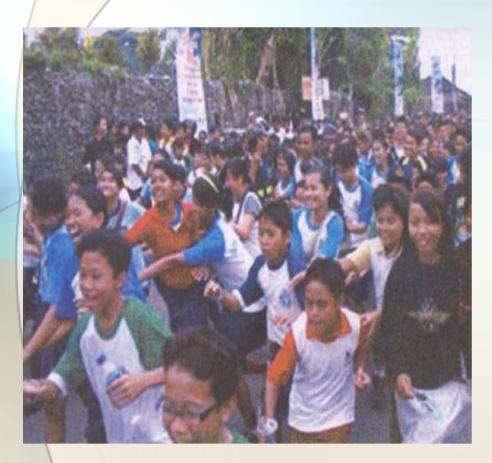

## The D-day: Bali, 26 December 2006

**Evacuation of 15,000 participants** 

Rescue and "victims"