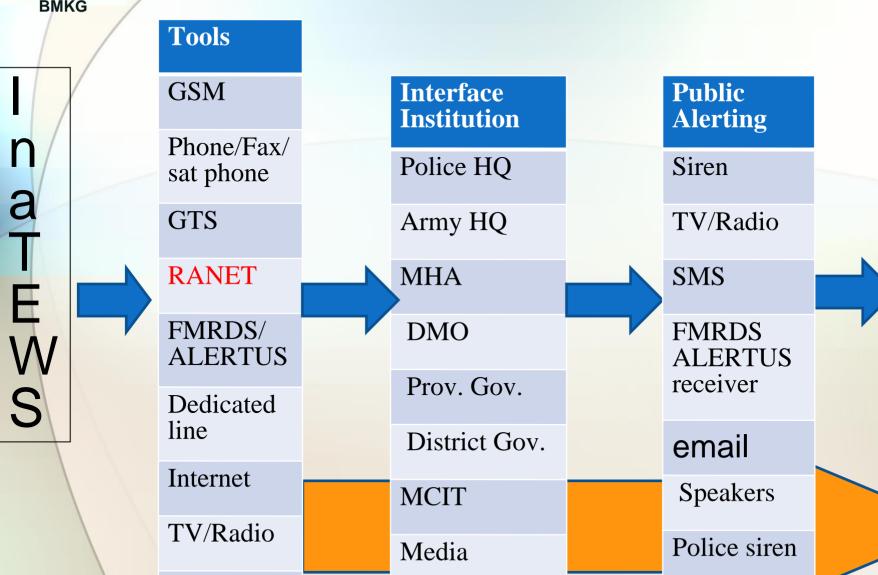

### **5 in one INFORMATION Dissemination**

## National Warning FLOW to the Public

HF Radio